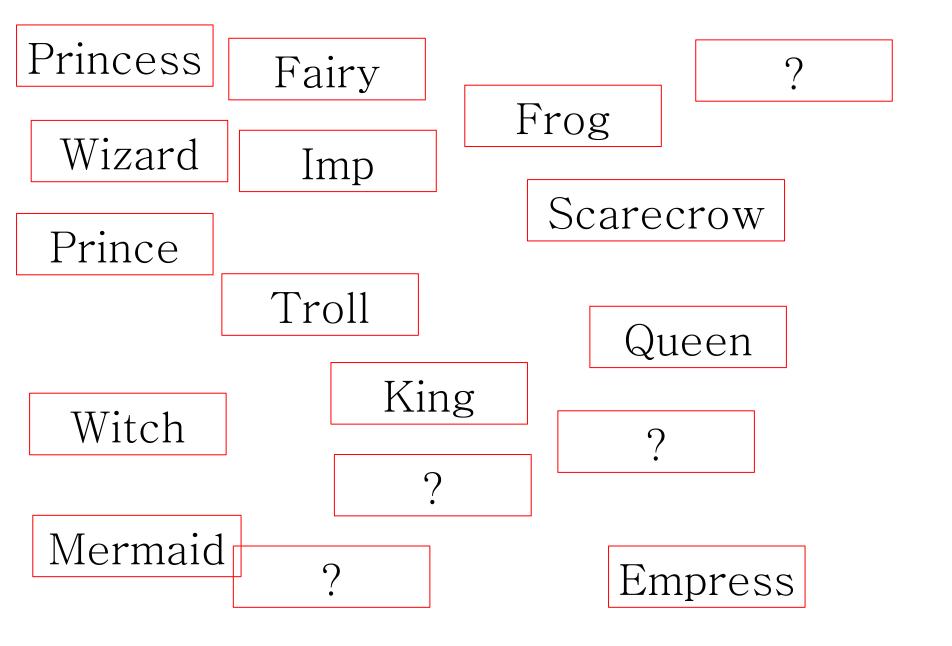

- Use the characters, objects, places and motifs to create a story that shows how you feel about change/moving on/leaving
- Copy and paste the ideas and pictures from the other slides here
- Use the slide you make to retell your story out loud