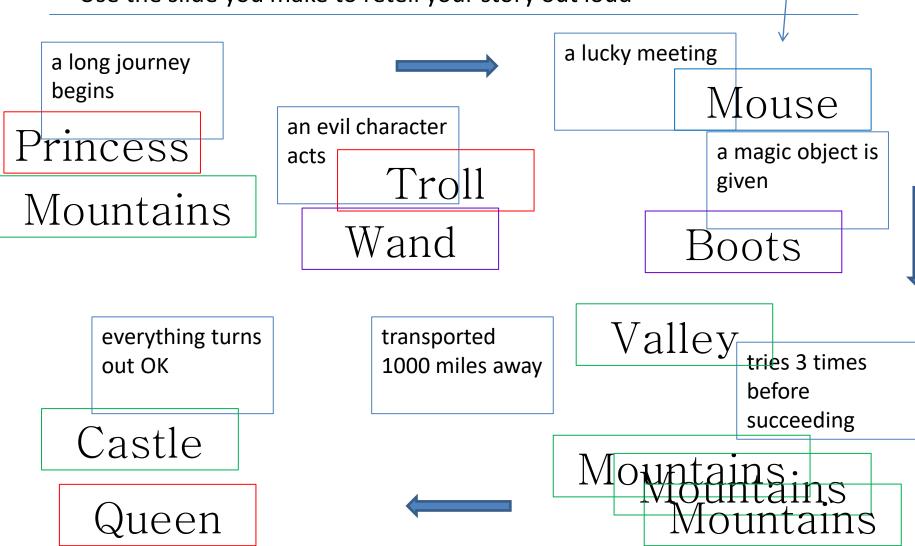

| Bread  | Gold ?      |
|--------|-------------|
| Knife  | Chain       |
| Poison | Necklace    |
|        | Purse Fruit |
| Boots  | Wand ?      |
|        | Hat         |
| Dag    | ? Treasure  |

| tries 3 times<br>before<br>succeeding | forced to leave<br>home        | a helpful animal comes to the rescue | sets out on a quest     |
|---------------------------------------|--------------------------------|--------------------------------------|-------------------------|
| a long journey<br>begins              | disobeys<br>instructions       | arrives but is captured              | discovers a secret      |
| a lucky meeting                       | an evil character acts         | a wish is granted                    | a magic object is given |
| a magic power is given                | transported<br>1000 miles away | looses an important thing            | a map is found          |
| everything turns<br>out OK            | something good happens         | something bad happens                | a struggle              |

- Use the characters, objects, places and motifs to create a story that shows how you feel about change/moving on/leaving
- Copy and paste the ideas and pictures from the other slides here
- Use the slide you make to retell your story out loud