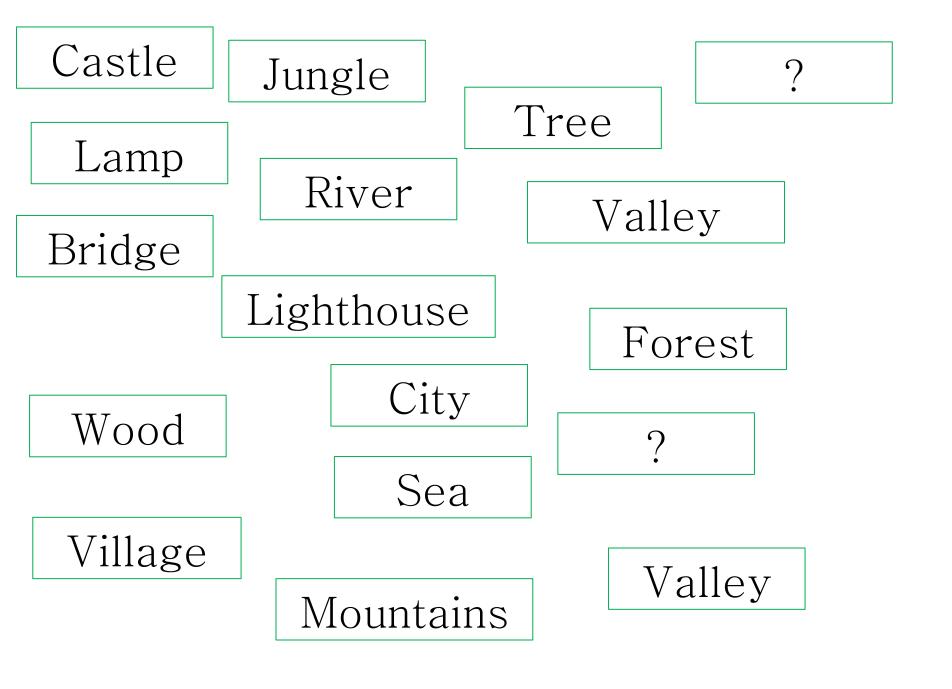

- Use the characters, objects, places and motifs to create a story that shows how you feel about change/moving on/leaving
- Copy and paste the ideas and pictures from the other slides here
- Use the slide you make to retell your story out loud