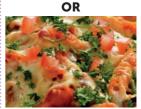

WEDNESDAY

Spaghetti Bolognese

Fish Gluten

HURSDA

Roast Gammon & pineapple with mashed & roast potatoes

Fish goujons & diced potatoes

Fish Gluten

Jacket potatoes with cheese, beans or tuna & mixed salad