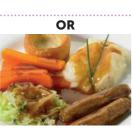

Mustard Milk

HURSDAY

Roast pork, stuffing, gravy, mashed potato & Yorkshire pudding

Milk Egg Gluten

Fish finger wrap & Noisette potatoes

Milk Fish Gluten

Margherita pizza & new potatoes

Milk Gluten

Quorn burger in a bun & diced potatoes

Soya Milk Egg Gluten

OR

Jacket potatoes with cheese, beans or tuna & mixed salad Milk Egg Fish

Quorn roast, stuffing, gravy, mashed potato & Yorkshire pudding Milk Egg Gluten